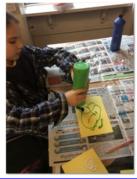

## Glow day

On Friday 18th January we held our first Glow Day. This was a fabulous day where children wore bright colours and participated in a wide range of sensory activities.

Thank you to 5L for the photos of their 'clingfilm art'. With your support we raised £518.75 towards the development of our Sensory Room.