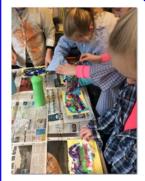

## Glow day

On Friday 18th January we held our first Glow Day. This was a fabulous day where children wore bright colours and participated in a wide range of sensory activities.

Thank you to 5L for the photos of their 'clingfilm art'. With your support we raised £518.75 towards the development of our Sensory Room.