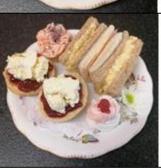

Home made
Plain scone with cream & jam
Cupcake
Meringue
Sandwiches – cheese, egg & ham

Mini afternoon tea for one £6.50

In addition, Cheryl's Cake Boutique has kindly donated a box of 6 cupcakes. Every purchase ordered will be automatically entered into a prize draw to win the box of cupcakes.