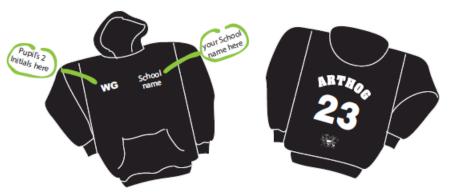

PUPIL'S ORDER FORM (To be completed by parents and returned to School)

Personalise your visit to the Arthog Outdoor Centre with a specially produced hoodie for your School.

Top quality 80% ringspun cotton / 20% polyester. 280gsm.

# Junior Sizes ONLY 216.98 Adult Sizes ONLY 223.71

(Cost shown includes Hoodie, printed with Arthog 23, plus School name and Child's 2 initials)

Sizes: Junior: 5/6 (28"), 7/8 (30"), 9/11 (32"), 12/13 (34").

Adults: S (36-38"), M (38-40"), L (42-42"), XL (46-48").

All Hoodies are printed in white.