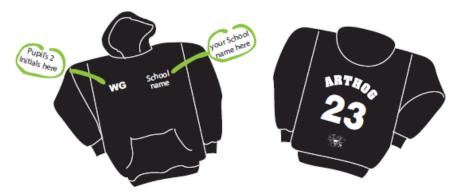

## PUPIL'S ORDER FORM (To be completed by parents and returned to School)

Personalise your visit to the Arthog Outdoor Centre with a specially produced hoodie for your School.

Top quality 80% ringspun cotton / 20% polyester. 280gsm.

# Junior Sizes ONLY 216.98 Adult Sizes ONLY 223.71

(Cost shown includes Hoodie, printed with Arthog 23, plus School name and Child's 2 initials)

Sizes: Junior: 5/6 (28"), 7/8 (30"), 9/11 (32"), 12/13 (34").

Adults: S (36-38"), M (38-40"), L (42-42"), XL (46-48").

All Hoodies are printed in white.